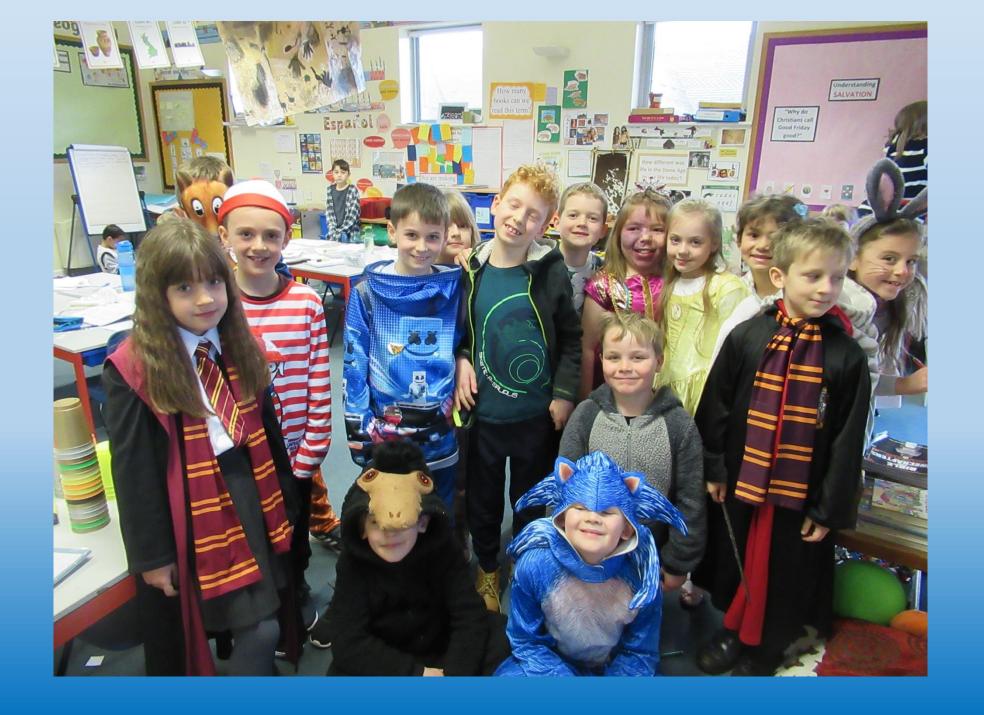

# End of year Review 2020

#### Who has joined Barham this year?



#### Look at some of the things we got up to!















#### Do you remember Christmas at School?



## Which country did your Christmas decorations in the hall come from?







#### Who was Barham's Santa?











## Do you remember what Mrs Higgins was giving out here?



# What was your favourite part of the panto?



#### What is Owyn doing here?



### Who has visited Barham?





## Look who visited Jays!



# Who visited Wrens?



What was new this year?





# What class trips have you been on this year?







## Where is Miss Thomas & the Jays?



### What are Year 3 doing here?



#### Who did you dress up as on World Book Day?





# What have you learnt to do that you couldn't do a year ago?







# Who have we raised money for this year?



Have you won anything this year?





### What have you made this year?



# What have you enjoyed the most this year?















#### Goodbye and Good luck to ...



# To all these children ... good luck in your new schools.

Joshua (Wrens)

Sebastien (Jays)

Poppy (Year 3)

Thomas (Year 3)

Ethan (Year 4)

Hugo (Year 4)

Benoit (Year 4)

We will miss you!

#### And good luck to our lovely Year 6!