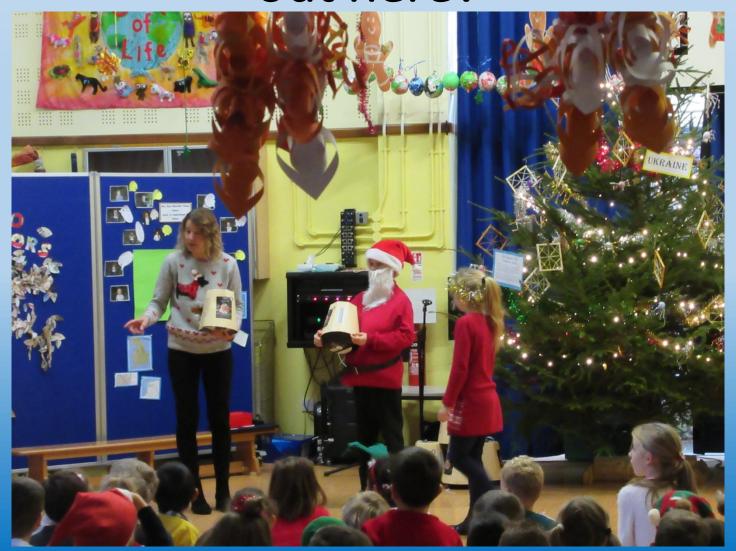

## Which country did your Christmas decorations in the hall come from?

#### Who was Barham's Santa?

## Do you remember what Mrs Higgins was giving out here?