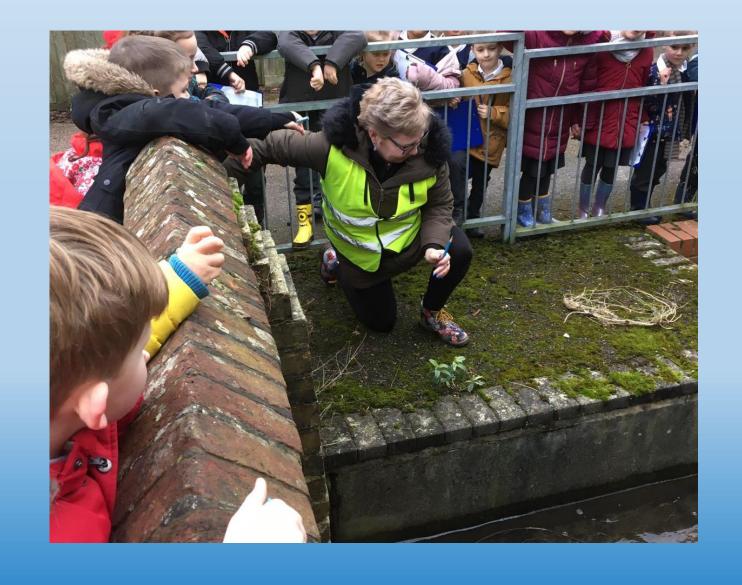

# End of year Review 2020

#### Who has joined Barham this year?



#### Look at some of the things we got up to!















#### Do you remember Christmas at School?



## Which country did your Christmas decorations in the hall come from?







#### Who was Barham's Santa?











## Do you remember what Mrs Higgins was giving out here?



# What was your favourite part of the panto?



#### What is Owyn doing here?



### Who has visited Barham?





## Look who visited Jays!



# Who visited Wrens?



What was new this year?





# What class trips have you been on this year?







## Where is Miss Thomas & the Jays?



### What are Year 3 doing here?



#### Who did you dress up as on World Book Day?





# What have you learnt to do that you couldn't do a year ago?







# Who have we raised money for this year?



Have you won anything this year?





### What have you made this year?



# What have you enjoyed the most this year?















#### Goodbye and Good luck to ...



# To all these children ... good luck in your new schools.

Joshua (Wrens)

Sebastien (Jays)

Poppy (Year 3)

Thomas (Year 3)

Ethan (Year 4)

Hugo (Year 4)

Benoit (Year 4)

We will miss you!

#### And good luck to our lovely Year 6!