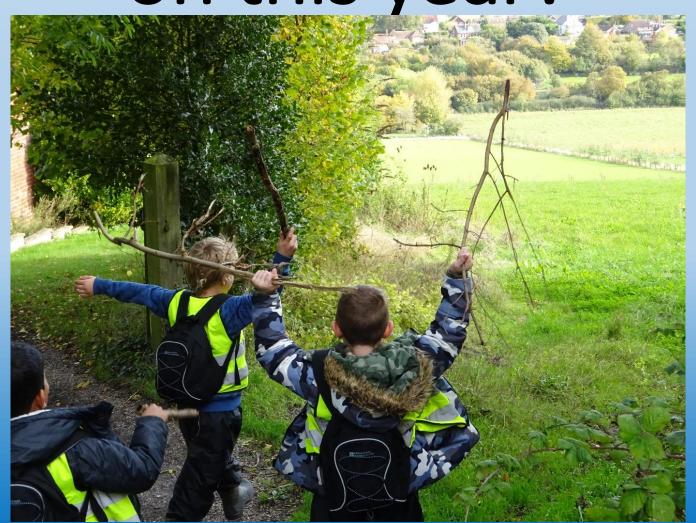

# End of year Review 2020

#### Who has joined Barham this year?



#### Look at some of the things we got up to!















#### Do you remember Christmas at School?



## Which country did your Christmas decorations in the hall come from?







#### Who was Barham's Santa?











## Do you remember what Mrs Higgins was giving out here?



# What was your favourite part of the panto?



#### What is Owyn doing here?



### Who has visited Barham?





## Look who visited Jays!



# Who visited Wrens?



What was new this year?





# What class trips have you been on this year?







## Where is Miss Thomas & the Jays?



### What are Year 3 doing here?



#### Who did you dress up as on World Book Day?





# What have you learnt to do that you couldn't do a year ago?







# Who have we raised money for this year?



Have you won anything this year?





### What have you made this year?



# What have you enjoyed the most this year?















#### Goodbye and Good luck to ...



# To all these children ... good luck in your new schools.

Joshua (Wrens)

Sebastien (Jays)

Poppy (Year 3)

Thomas (Year 3)

Ethan (Year 4)

Hugo (Year 4)

Benoit (Year 4)

We will miss you!

#### And good luck to our lovely Year 6!