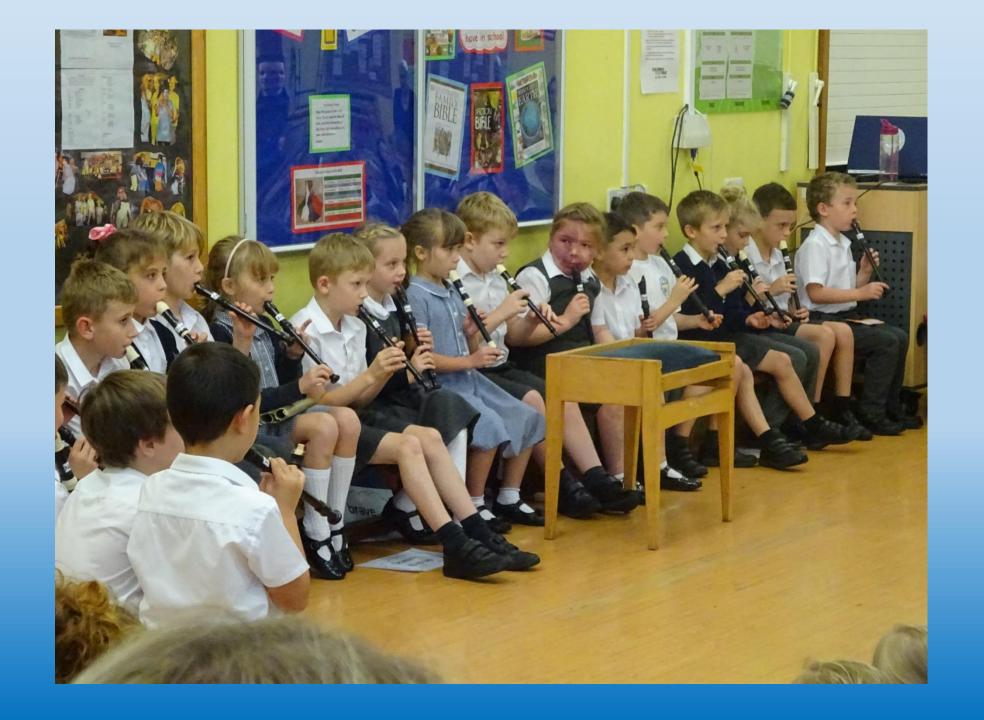

# End of year Review 2020

#### Who has joined Barham this year?



#### Look at some of the things we got up to!















#### Do you remember Christmas at School?



## Which country did your Christmas decorations in the hall come from?







#### Who was Barham's Santa?











## Do you remember what Mrs Higgins was giving out here?



# What was your favourite part of the panto?



#### What is Owyn doing here?



### Who has visited Barham?





## Look who visited Jays!



# Who visited Wrens?



What was new this year?





# What class trips have you been on this year?







## Where is Miss Thomas & the Jays?



### What are Year 3 doing here?



#### Who did you dress up as on World Book Day?





# What have you learnt to do that you couldn't do a year ago?







# Who have we raised money for this year?



Have you won anything this year?





### What have you made this year?



# What have you enjoyed the most this year?















#### Goodbye and Good luck to ...



# To all these children ... good luck in your new schools.

Joshua (Wrens)

Sebastien (Jays)

Poppy (Year 3)

Thomas (Year 3)

Ethan (Year 4)

Hugo (Year 4)

Benoit (Year 4)

We will miss you!

#### And good luck to our lovely Year 6!