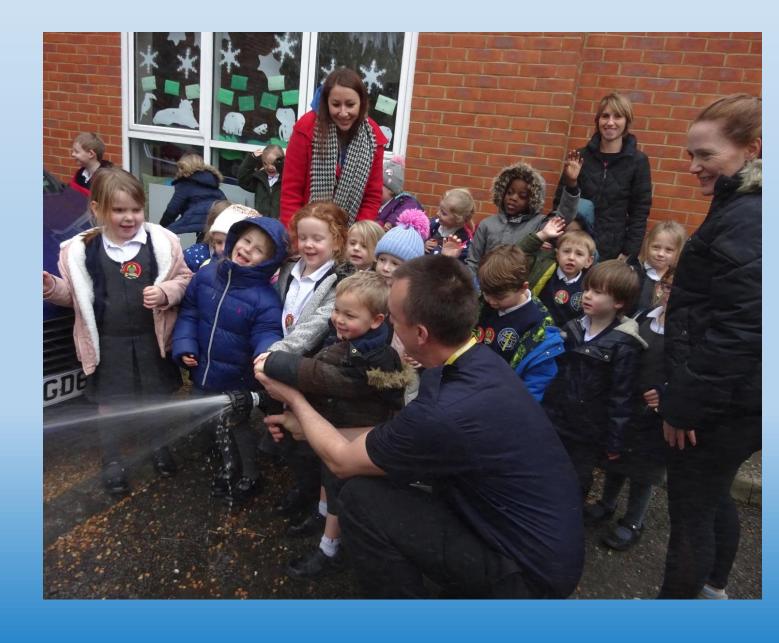

# End of year Review 2020

#### Who has joined Barham this year?



#### Look at some of the things we got up to!















#### Do you remember Christmas at School?



## Which country did your Christmas decorations in the hall come from?







#### Who was Barham's Santa?











## Do you remember what Mrs Higgins was giving out here?



# What was your favourite part of the panto?



#### What is Owyn doing here?



### Who has visited Barham?





## Look who visited Jays!



# Who visited Wrens?



What was new this year?





# What class trips have you been on this year?







## Where is Miss Thomas & the Jays?



### What are Year 3 doing here?



#### Who did you dress up as on World Book Day?





# What have you learnt to do that you couldn't do a year ago?







# Who have we raised money for this year?



Have you won anything this year?





### What have you made this year?



# What have you enjoyed the most this year?















#### Goodbye and Good luck to ...



# To all these children ... good luck in your new schools.

Joshua (Wrens)

Sebastien (Jays)

Poppy (Year 3)

Thomas (Year 3)

Ethan (Year 4)

Hugo (Year 4)

Benoit (Year 4)

We will miss you!

#### And good luck to our lovely Year 6!