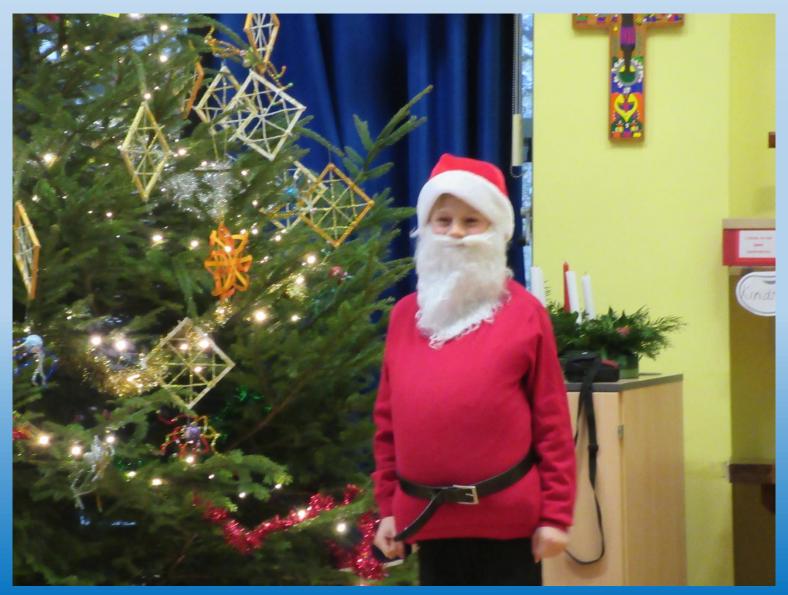

# End of year Review 2020

#### Who has joined Barham this year?



#### Look at some of the things we got up to!















#### Do you remember Christmas at School?



## Which country did your Christmas decorations in the hall come from?







#### Who was Barham's Santa?











## Do you remember what Mrs Higgins was giving out here?



# What was your favourite part of the panto?



#### What is Owyn doing here?



### Who has visited Barham?





## Look who visited Jays!



# Who visited Wrens?



What was new this year?





# What class trips have you been on this year?







## Where is Miss Thomas & the Jays?



### What are Year 3 doing here?



#### Who did you dress up as on World Book Day?





# What have you learnt to do that you couldn't do a year ago?







# Who have we raised money for this year?



Have you won anything this year?





### What have you made this year?



# What have you enjoyed the most this year?















#### Goodbye and Good luck to ...



# To all these children ... good luck in your new schools.

Joshua (