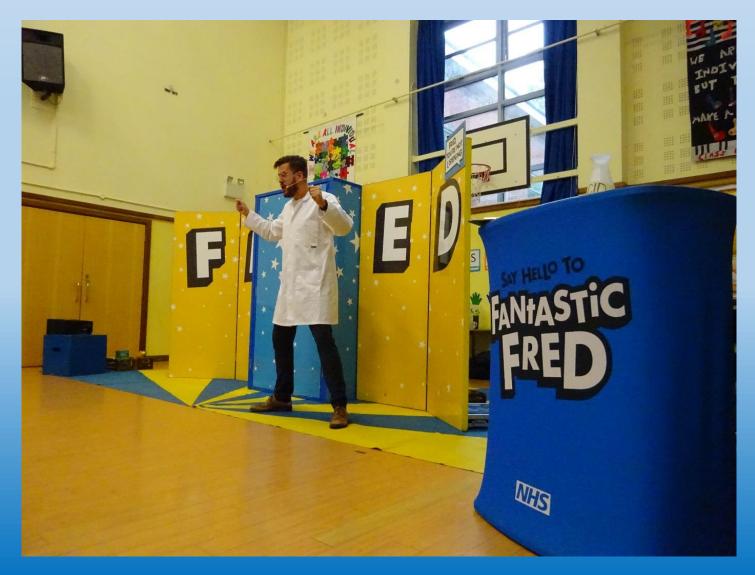

# End of year Review 2020

#### Who has joined Barham this year?



#### Look at some of the things we got up to!















#### Do you remember Christmas at School?



## Which country did your Christmas decorations in the hall come from?







#### Who was Barham's Santa?











## Do you remember what Mrs Higgins was giving out here?



# What was your favourite part of the panto?



#### What is Owyn doing here?



### Who has visited Barham?





## Look who visited Jays!



# Who visited Wrens?



What was new this year?





# What class trips have you been on this year?







## Where is Miss Thomas & the Jays?



### What are Year 3 doing here?



#### Who did you dress up as on World Book Day?





# What have you learnt to do that you couldn't do a year ago?







# Who have we raised money for this year?



Have you won anything this year?





### What have you made this year?



# What have you enjoyed the most this year?















#### Goodbye and Good luck to ...



# To all these children ... good luck in your new schools.

Joshua (Wrens)

Sebastien (Jays)

Poppy (Year 3)

Thomas (Year 3)

Ethan (Year 4)

Hugo (Year 4)

Benoit (Year 4)

We will miss you!

#### And good luck to our lovely Year 6!