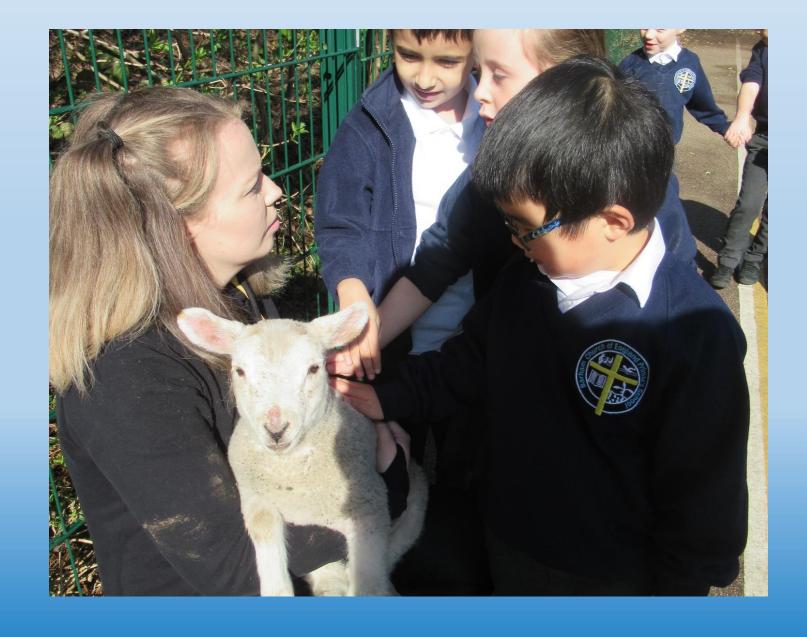

# End of year Review 2020

#### Who has joined Barham this year?



#### Look at some of the things we got up to!















#### Do you remember Christmas at School?



## Which country did your Christmas decorations in the hall come from?







#### Who was Barham's Santa?











## Do you remember what Mrs Higgins was giving out here?



# What was your favourite part of the panto?



#### What is Owyn doing here?



### Who has visited Barham?





## Look who visited Jays!



# Who visited Wrens?



What was new this year?





# What class trips have you been on this year?







## Where is Miss Thomas & the Jays?



### What are Year 3 doing here?



#### Who did you dress up as on World Book Day?





# What have you learnt to do that you couldn't do a year ago?







# Who have we raised money for this year?



Have you won anything this year?





### What have you made this year?



# What have you enjoyed the most this year?















#### Goodbye and Good luck to ...



# To all these children ... good luck in your new schools.

Joshua (Wrens)

Sebastien (Jays)

Poppy (Year 3)

Thomas (Year 3)

Ethan (Year 4)

Hugo (Year 4)

Benoit (Year 4)

We will miss you!

#### And good luck to our lovely Year 6!