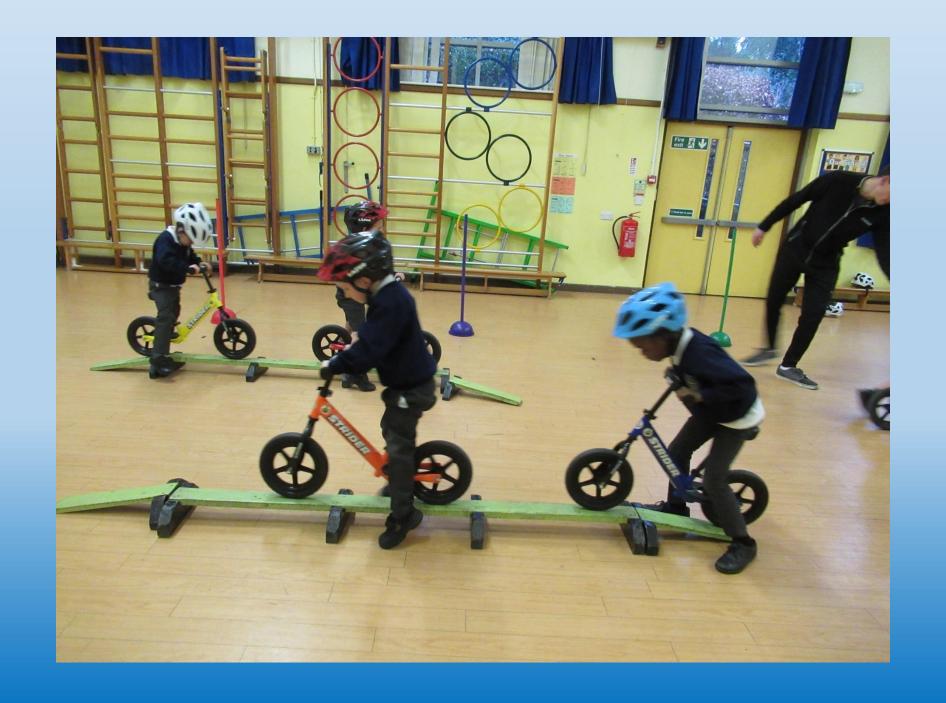

# End of year Review 2020

#### Who has joined Barham this year?



#### Look at some of the things we got up to!















#### Do you remember Christmas at School?



## Which country did your Christmas decorations in the hall come from?







#### Who was Barham's Santa?











## Do you remember what Mrs Higgins was giving out here?



# What was your favourite part of the panto?



#### What is Owyn doing here?



### Who has visited Barham?





## Look who visited Jays!



# Who visited Wrens?



What was new this year?





# What class trips have you been on this year?







## Where is Miss Thomas & the Jays?



### What are Year 3 doing here?



#### Who did you dress up as on World Book Day?





# What have you learnt to do that you couldn't do a year ago?







# Who have we raised money for this year?



Have you won anything this year?





### What have you made this year?



# What have you enjoyed the most this year?















#### Goodbye and Good luck to ...



# To all these children ... good luck in your new schools.

Joshua (Wrens)

Sebastien (Jays)

Poppy (Year 3)

Thomas (Year 3)

Ethan (Year 4)

Hugo (Year 4)

Benoit (Year 4)

We will miss you!

#### And good luck to our lovely Year 6!