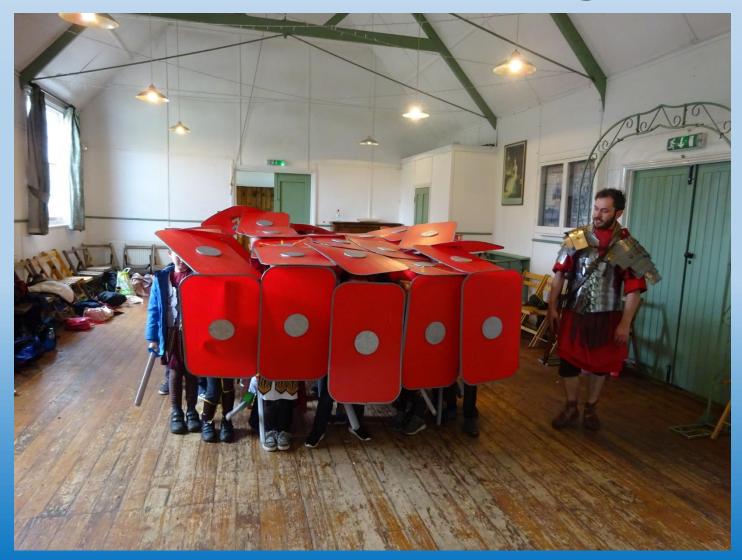

# End of year Review 2020

#### Who has joined Barham this year?



#### Look at some of the things we got up to!















#### Do you remember Christmas at School?



## Which country did your Christmas decorations in the hall come from?







#### Who was Barham's Santa?











## Do you remember what Mrs Higgins was giving out here?



# What was your favourite part of the panto?



#### What is Owyn doing here?



### Who has visited Barham?





## Look who visited Jays!



# Who visited Wrens?



What was new this year?





# What class trips have you been on this year?







## Where is Miss Thomas & the Jays?



### What are Year 3 doing here?



#### Who did you dress up as on World Book Day?





# What have you learnt to do that you couldn't do a year ago?







# Who have we raised money for this year?



Have you won anything this year?





### What have you made this year?



# What have you enjoyed the most this year?















#### Goodbye and Good luck to ...



# To all these children ... good luck in your new schools.

Joshua (Wrens)

Sebastien (Jays)

Poppy (Year 3)

Thomas (Year 3)

Ethan (Year 4)

Hugo (Year 4)

Benoit (Year 4)

We will miss you!

#### And good luck to our lovely Year 6!