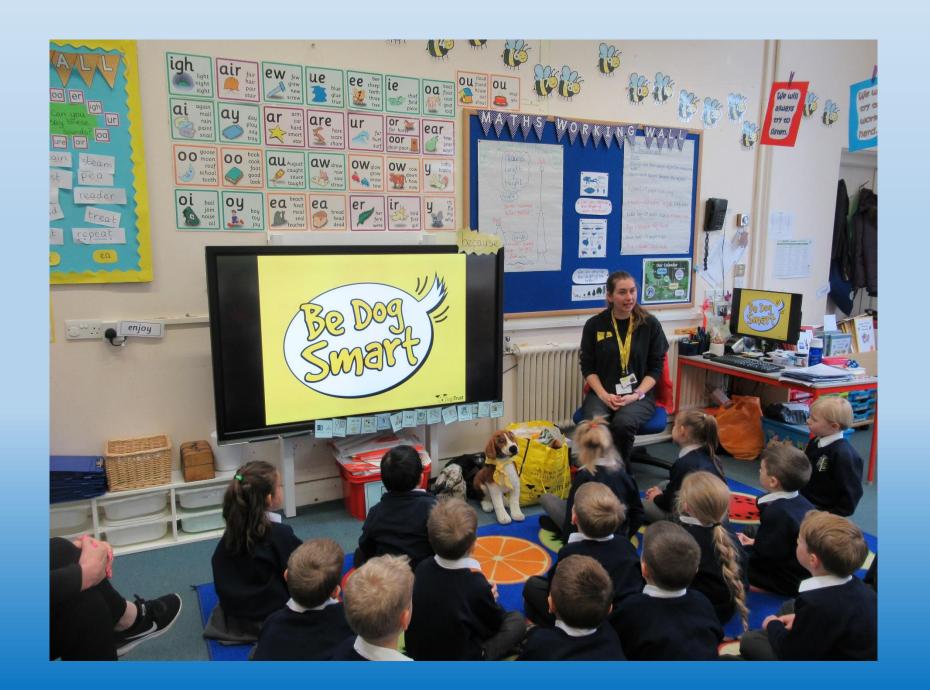

# End of year Review 2020

#### Who has joined Barham this year?



#### Look at some of the things we got up to!















#### Do you remember Christmas at School?



## Which country did your Christmas decorations in the hall come from?







#### Who was Barham's Santa?











## Do you remember what Mrs Higgins was giving out here?



# What was your favourite part of the panto?



#### What is Owyn doing here?



### Who has visited Barham?





## Look who visited Jays!



# Who visited Wrens?



What was new this year?





# What class trips have you been on this year?







## Where is Miss Thomas & the Jays?



### What are Year 3 doing here?



#### Who did you dress up as on World Book Day?





# What have you learnt to do that you couldn't do a year ago?







# Who have we raised money for this year?



Have you won anything this year?





### What have you made this year?



# What have you enjoyed the most this year?















#### Goodbye and Good luck to ...



# To all these children ... good luck in your new schools.

Joshua (Wrens)

Sebastien (Jays)

Poppy (Year 3)

Thomas (Year 3)

Ethan (Year 4)

Hugo (Year 4)

Benoit (Year 4)

We will miss you!

#### And good luck to our lovely Year 6!