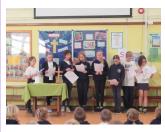

#### This week's News

The Worship Leaders from Hawks (Y6) led their first Collective Worship for the whole school on Tuesday. They reenacted the parable of The Good Samaritan and reminded the Children of the story's link

to one of the school values, 'Compassion'.

Year 6 are certainly being adventurous on their residential trip at Bowles. As well as team Challenges, the Children have tried: raft building, skiing, Climbing, high ropes and the legendary, 'Leap of Faith'. This Cohort are particularly good at supporting and encouraging each other and they have all become more confident about their own abilities. A great way for our oldest Children to end the term!