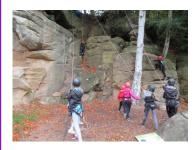

to one of the school values, 'Compassion'.

Year 6 are certainly being adventurous on their residential trip at Bowles. As well as team Challenges, the Children have tried: raft building, skiing, Climbing, high ropes and the legendary, 'Leap of Faith'. This Cohort are particularly good at supporting and encouraging each other and they have all become more confident about their own abilities. A great way for our oldest Children to end the term!