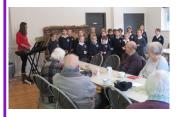

The choir sang Christmas carols at Barham's Coffee Stop and at the Gulbenkian theatre on Tuesday as part of the Canterbury rural schools choir. Both events were enjoyed by

the audience and put everyone in a festive mood.