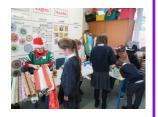

There are so many talented children at Barham! Well done to all who took part including the Y6 compères. More photos will be published on the website soon.

Elfridges was as busy as ever on Tuesday. The children had a great time choosing presents for family members. Thank you to the elves who wrapped the gifts so beautifully.