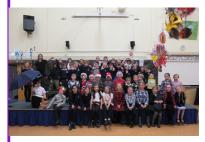

#### This week's News

The whole school was thoroughly entertained on Friday with the KS2 Talent Show. We had musicians, dancers, singers, comedians, gymnasts and puppeteers performing in front of the school.

There are so many talented children at Barham! Well done to all who took part including the Y6 compères. More photos will be published on the website soon.

Elfridges was as busy as ever on Tuesday. The children had a great time choosing presents for family members. Thank you to the elves who wrapped the gifts so beautifully.