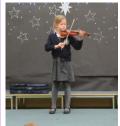

#### This week's News

The whole school was thoroughly entertained on Friday with the KS2 Talent Show. We had musicians, dancers, singers, comedians, gymnasts and puppeteers performing in front of the school.

There are so many talented children at Barham! Well done to all who took part including the Y6 compères. More photos will be published on the website soon.

Elfridges was as busy as ever on Tuesday. The children had a great time choosing presents for family members. Thank you to the elves who wrapped the gifts so beautifully.