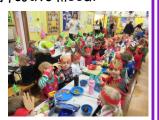

Our delicious Christmas dinner on Wednesday was a riot of colour with some very original Christmas hats. We certainly have some creative children at Barham!