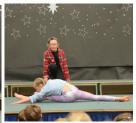

#### This week's News

The whole school was thoroughly entertained on Friday with the KS2 Talent Show. We had musicians, dancers, singers, comedians, gymnasts and puppeteers performing in front of the school.

There are so many talented children at Barham! Well done to all who took part including the Y6 compères. More photos will be published on the website soon.

Elfridges was as busy as ever on Tuesday. The children had a great time choosing presents for family members. Thank you to the elves who wrapped the gifts so beautifully.