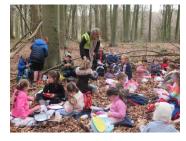

#### This week's News

World Book Day last week was hugely enjoyable. The children all had an opportunity to show their wooden spoon characters to the rest of the school in celebration assembly. What creative children we have! Owls and Jays went on a story trek to the woods (below) where they made story characters from The Gruffalo using natural materials found in the woods.