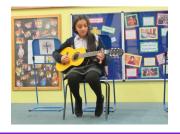

An exciting football match against St Peter's school took place on Monday. Playing on our home pitch, Barham won 1:0.

Well done to all our players

in Hawks and Eagles.

Also on Monday, the much anticipated Spring Music Festival took place in the hall. This proved to be a joyous evening of music and singing

that brought a smile to everyone's face. The talent and confidence of the Children taking part was wonderful to see. Thank you to all our young musicians and singers for a great evening of entertainment.