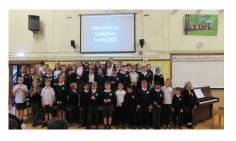

An exciting football match against St Peter's school took place on Monday. Playing on our home pitch, Barham won 1:0.

Well done to all our players

in Hawks and Eagles.

Also on Monday, the much anticipated Spring Music Festival took place in the hall. This proved to be a joyous evening of music and singing

that brought a smile to everyone's face. The talent and confidence of the Children taking part was wonderful to see. Thank you to all our young musicians and singers for a great evening of entertainment.