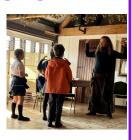

### This Week's News

Puffins and Robins met this storyteller (right) during their trip to The Museum of Kent Life last Thursday. They re-enacted scenes from the poem, Beowulf, which became a great stimulus for their writing this week.