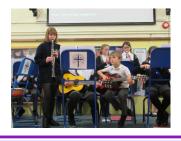

An exciting football match against St Peter's school took place on Monday. Playing on our home pitch, Barham won 1:0.

Well done to all our players

in Hawks and Eagles.

Also on Monday, the much anticipated Spring Music Festival took place in the hall. This proved to be a joyous evening of music and singing

that brought a smile to everyone's face. The talent and confidence of the Children taking part was wonderful to see. Thank you to all our young musicians and singers for a great evening of entertainment.